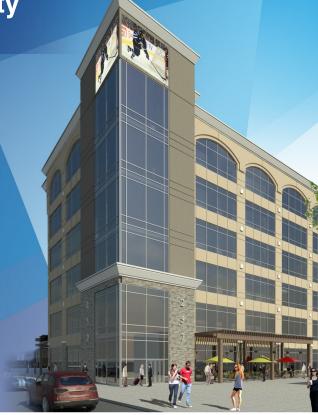

## **Description:**

257 Osborne Street is a first class 6-storey office building located on the corner of Osborne Street, and Pembina Highway also known as the landmark called "Confusion Corner". This central location boasts Winnipeg's second highest traffic counts with over 91,100 vehicles per day\*. And is now home to the cities new Rapid Transit corridor. This location is the key connection point to the City Centre, Osborne and Corydon Village. The property offers the convenience of shopping, dining, and is on a major transportation artery. Available is the main floor of retail space and 5-stories of commercial office space.

## **Features Include:**

- Brand new building
- Large windows
- Open, customizable floor plan
- Modern mechanical systems
- On-site management
- Centered on a major grid of primary roads allowing minimal disruption during construction, road blockages or events
- Within walking distance of Rapid Transit corridor, Osborne and Corydon Village
- Ground & underground parking available