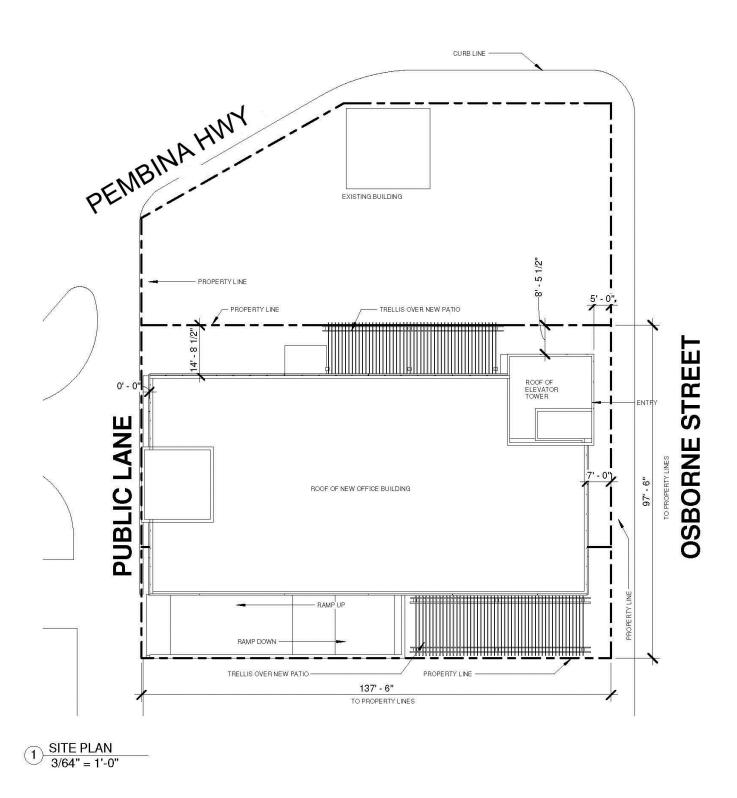

### **Rentable Areas:**

Retail, Main Floor – 7,500 SF Office, Floors 2-6 – 7,500 SF Total – 45,000 SF