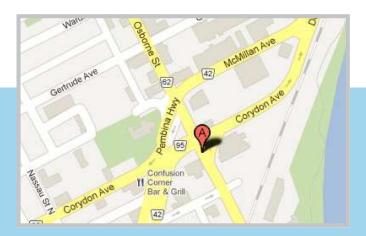

# **FOR LEASE > NEW DEVELOPMENT**

**Landmark Retail & Office Opportunity** 

257 Osborne Street at Pembina (Confusion Corner)

Up to 45,000 SF / Brokers Welcome

## **Description:**

257 Osborne Street is a first class 6-storey office building located on the corner of Osborne Street, and Pembina Highway also known as the landmark called "Confusion Corner". This central location boasts Winnipeg's second highest traffic counts with over 91,100 vehicles per day\*. And is now home to the cities new Rapid Transit corridor. This location is the key connection point to the City Centre, Osborne and Corydon Village. The property offers the convenience of shopping, dining, and is on a major transportation artery. Available is the main floor of retail space and 5-stories of commercial office space.